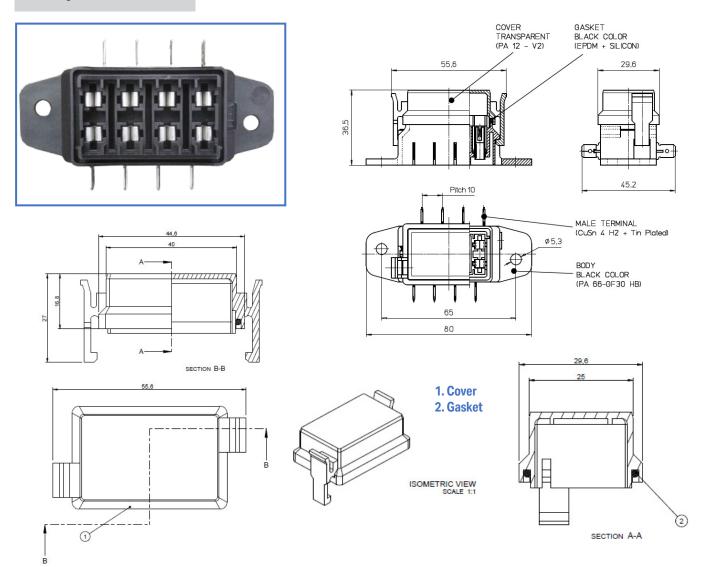

## Blade Fuse Box (4 way) Side Entry

· Material:

Male Terminal: CuSn4 H2 + Tin Plated

Body: Black PA 66-GD30 HB Cover: Transparent PA 12-V2 Gasket: Black EPDM + Silicone

· Temperature range:

-30°C to +100°C

· Max. continus (I):

recommended 80A total, 20A/way (application with current higher than the indicated one, have to verified and audited one by one.

W45.2mm x H36.5mmxL80mm ±1mm

Voltage (Max):

· Dimensions: